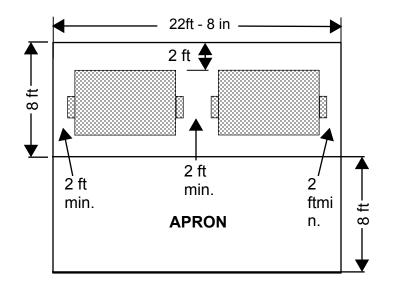

## SOLID WASTE

NOTE:

- 1. MINIMUM **INTERIOR** ENCLOSURE DIMENSIONS FOR TWO, FOUR AND SIX CUBIC YARD FRONTLOAD SOLID WASTE BINS.
- 2. CLEARANCES ARE **INTERIOR** CLEAR MEASUREMENTS FROM BIN TO FACE OF ENCLOSURE WALL OR TO POSTS WHICHEVER IS SMALLER AND FROM BIN TO BIN.
- 3. PROVIDE GATE STOPS ON ALL GATES IN OPEN POSITION.
- 4. CONSTRUCT POSTS, RAIL OR CURB ACROSS THE BACK OF THE ENCLOSURE FOR MINIMUM CLEARANCE FROM BACK WALL OR FENCE.
- 5. ALL CONCRETE FLOORS AND CONCRETE APRON SHALL BE 8" THICK AND LEVEL SIDE TO SIDE.
- 6. <u>MINIMUM **CLEAR** OPENING</u> WIDTH IN FRONT OF EACH DUMPSTER IS ELEVEN FEET FOUR INCHES (11'-4")
- 7. ENCLOSURES SHALL BE A MINIMUM 6 FEET IN HEIGHT
- 8. REQUIRED ACCESS AND TURNAROUND SPACE CANNOT CROSS IDENTIFIED PARKING SPACES

(SEE OTHER SIDE FOR MINIMUM DIMENSIONS OF ACCESS/TURNAROUND)

9. ENCLOSURES FOR SOLID WASTE BINS ONLY. NO OTHER STORAGE.

10. MINIMUM TWO FEET (2') CLEARANCE SIDES AND REAR REQUIRED TO SERVICE BINS.

## TWO BIN ENCLOSURE

11ft - 4 in-

2 ft Ŧ

8 ft