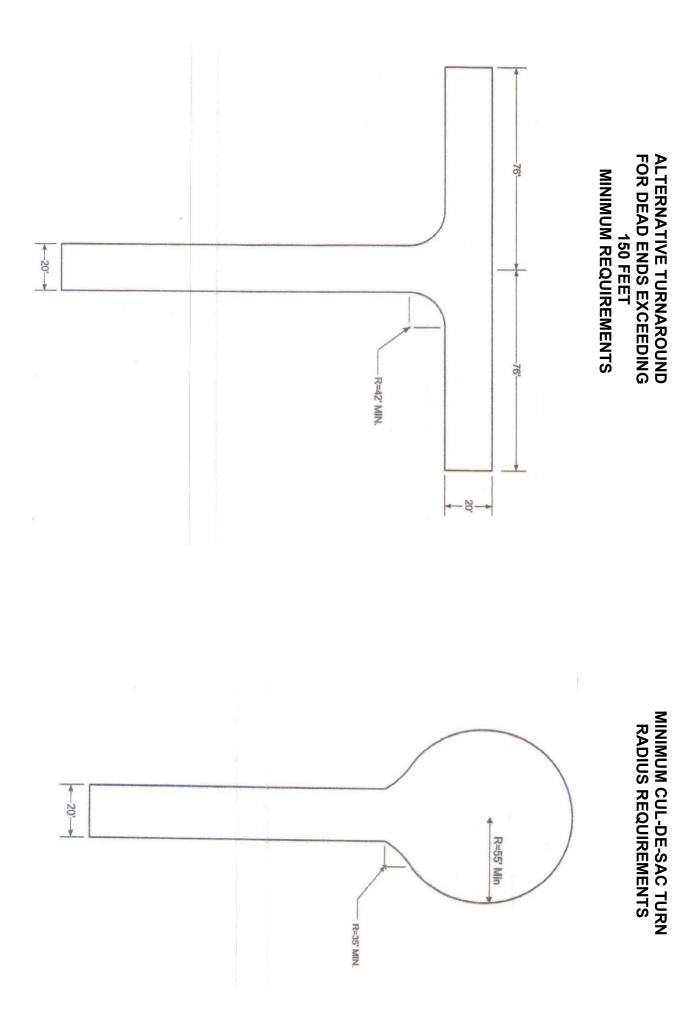

IN OPEN POSITION.
- 4. CONSTRUCT POSTS, RAIL OR CURB ACROSS THE BACK OF THE ENCLOSURE FOR MINIMUM CLEARANCE FROM BACK WALL OR FENCE.
- 5. ALL CONCRETE FLOORS AND CONCRETE APRON SHALL BE 8" THICK AND LEVEL SIDE TO SIDE.
- 6. <u>MINIMUM **CLEAR** OPENING</u> WIDTH IN FRONT OF EACH DUMPSTER IS ELEVEN FEET FOUR INCHES (11'-4")
- 7. ENCLOSURES SHALL BE A MINIMUM 6 FEET IN HEIGHT
- 8. REQUIRED ACCESS AND TURNAROUND SPACE CANNOT CROSS IDENTIFIED PARKING SPACES

(SEE OTHER SIDE FOR MINIMUM DIMENSIONS OF ACCESS/TURNAROUND)

9. ENCLOSURES FOR SOLID WASTE BINS ONLY. NO OTHER STORAGE.

10. MINIMUM TWO FEET (2') CLEARANCE SIDES AND REAR REQUIRED TO SERVICE BINS.

## TWO BIN ENCLOSURE





11ft - 4 in-

2 ft Ŧ

8 ft

## SINGLE BIN ENCLOSURE

11ft - 4 in -

2 ft 🗲

2 ft 🗲

2 ft

min.

APRON

Ħ

ω

6 ft